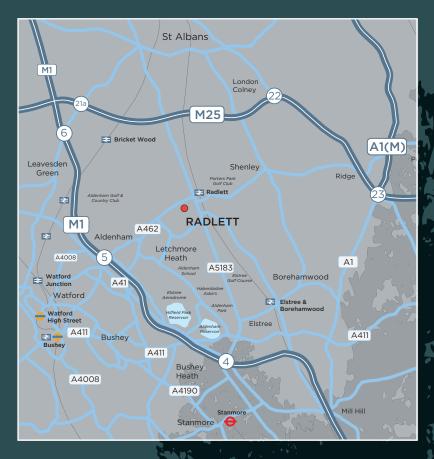

Prestigious schools such as Haberdasher's Askes, Aldenham, Edge Grove, North London Collegiate, Manor Lodge, Radlett Prep and Yavneh College are all a short car journey away.

Arguably, one of Radlett's greatest advantages are its superb transport links; both the M25 and M1 motorways are within 4 miles, making it possible to reach Stansted, Luton or Heathrow airports within 40 minutes. Likewise, excellent rail links from Radlett and the nearby Watford Junction offer rapid services into central London, St Albans City, and the North of England.

High Firs Penthouses

| L. | M1 (Junction 5)              | 2.8 miles |
|----|------------------------------|-----------|
|    | M25 (Junction 22)            | 4 miles   |
|    | intu Watford Shopping Centre | 4.5 miles |
|    | St Albans                    | 6 miles   |
| 5  | Brent Cross Shopping Centre  | 11 miles  |
|    | West End                     | 16 miles  |
| 4  | City of London               | 19 miles  |
| 7  | فليرهايور                    | 25        |

Radlett Station (First Capital Connect)

St Pancras International 25 mins
City Thameslink 34 mins
St Albans 6 mins
Luton Airport Parkway 18 mins

Watford Junction Station (London Midland)
London Euston 18 mins

Milton Keynes 21 mins

Luton Airport (via M1) 18 miles
Heathrow Airport (via M25/M4) 25 miles
Stansted Airport (via M25/M11) 41 miles

All times and distances are approximate.

A development by

Sole Selling Agent