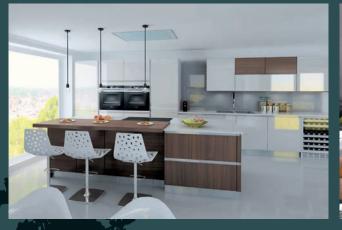

#### Kitchen

- Designer kitchen fittings and layout
- Bespoke sink and work surface
- Porcelain floor tiles
- High specification oven with induction hob
- Miele/Siemens fridge freezer, dishwasher and washing machine