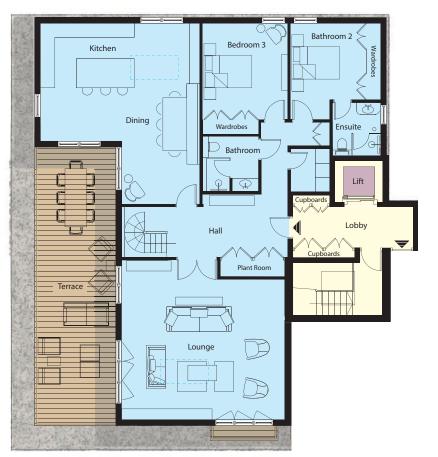

Plan not to scale. For identification or

Level One

Level Two

| Lounge           | 6.83 x 6.67m | 22'5" × 21'10" |
|------------------|--------------|----------------|
| Kitchen / Dining | 7.46 x 6.66m | 24'6" x 21'10" |
| Bedroom 2        | 4.04 x 3.77m | 13'3" x 12'4"  |
| En suite         | 2.20 x 2.02m | 7'3" x 6'7"    |
| Bedroom 3        | 4.04 x 3.35m | 13'3" x 11'0"  |
| Bathroom         | 2.88 x 2.33m | 9'5" x 7'8"    |
| Master Bedroom   | 5.11 x 4.87m | 16'9" x 16'0"  |
| En suite         | 4.30 x 3.70m | 14'1" × 12'2"  |
| Dressing         | 3.80 x 3.09m | 12'6" × 10'1"  |
|                  |              |                |

## **PENTHOUSE TWO -** 139.5 sq m / 1,502 sq ft

|     | The state of the s |              |                |
|-----|--------------------------------------------------------------------------------------------------------------------------------------------------------------------------------------------------------------------------------------------------------------------------------------------------------------------------------------------------------------------------------------------------------------------------------------------------------------------------------------------------------------------------------------------------------------------------------------------------------------------------------------------------------------------------------------------------------------------------------------------------------------------------------------------------------------------------------------------------------------------------------------------------------------------------------------------------------------------------------------------------------------------------------------------------------------------------------------------------------------------------------------------------------------------------------------------------------------------------------------------------------------------------------------------------------------------------------------------------------------------------------------------------------------------------------------------------------------------------------------------------------------------------------------------------------------------------------------------------------------------------------------------------------------------------------------------------------------------------------------------------------------------------------------------------------------------------------------------------------------------------------------------------------------------------------------------------------------------------------------------------------------------------------------------------------------------------------------------------------------------------------|--------------|----------------|
|     | Lounge                                                                                                                                                                                                                                                                                                                                                                                                                                                                                                                                                                                                                                                                                                                                                                                                                                                                                                                                                                                                                                                                                                                                                                                                                                                                                                                                                                                                                                                                                                                                                                                                                                                                                                                                                                                                                                                                                                                                                                                                                                                                                                                         | 5.02 x 4.20m | 16'6" x 13'10" |
|     | Dining                                                                                                                                                                                                                                                                                                                                                                                                                                                                                                                                                                                                                                                                                                                                                                                                                                                                                                                                                                                                                                                                                                                                                                                                                                                                                                                                                                                                                                                                                                                                                                                                                                                                                                                                                                                                                                                                                                                                                                                                                                                                                                                         | 5.02 x 3.80m | 16'6" x 12'6"  |
|     | Kitchen                                                                                                                                                                                                                                                                                                                                                                                                                                                                                                                                                                                                                                                                                                                                                                                                                                                                                                                                                                                                                                                                                                                                                                                                                                                                                                                                                                                                                                                                                                                                                                                                                                                                                                                                                                                                                                                                                                                                                                                                                                                                                                                        | 3.66 x 2.83m | 12'0" × 9'3"   |
| · . | Study                                                                                                                                                                                                                                                                                                                                                                                                                                                                                                                                                                                                                                                                                                                                                                                                                                                                                                                                                                                                                                                                                                                                                                                                                                                                                                                                                                                                                                                                                                                                                                                                                                                                                                                                                                                                                                                                                                                                                                                                                                                                                                                          | 3.99 x 3.80m | 13'1" × 12'6"  |
|     | Bedroom 2                                                                                                                                                                                                                                                                                                                                                                                                                                                                                                                                                                                                                                                                                                                                                                                                                                                                                                                                                                                                                                                                                                                                                                                                                                                                                                                                                                                                                                                                                                                                                                                                                                                                                                                                                                                                                                                                                                                                                                                                                                                                                                                      | 3.67 x 3.53m | 12'1" × 11'7"  |
|     | Bathroom                                                                                                                                                                                                                                                                                                                                                                                                                                                                                                                                                                                                                                                                                                                                                                                                                                                                                                                                                                                                                                                                                                                                                                                                                                                                                                                                                                                                                                                                                                                                                                                                                                                                                                                                                                                                                                                                                                                                                                                                                                                                                                                       | 2.26 x 2.20m | 7'5" x 7'3"    |
|     | (a)                                                                                                                                                                                                                                                                                                                                                                                                                                                                                                                                                                                                                                                                                                                                                                                                                                                                                                                                                                                                                                                                                                                                                                                                                                                                                                                                                                                                                                                                                                                                                                                                                                                                                                                                                                                                                                                                                                                                                                                                                                                                                                                            |              |                |
|     | Master Bedroom                                                                                                                                                                                                                                                                                                                                                                                                                                                                                                                                                                                                                                                                                                                                                                                                                                                                                                                                                                                                                                                                                                                                                                                                                                                                                                                                                                                                                                                                                                                                                                                                                                                                                                                                                                                                                                                                                                                                                                                                                                                                                                                 | 4.39 x 3.89m | 14'5" x 12'9"  |
|     | En suite                                                                                                                                                                                                                                                                                                                                                                                                                                                                                                                                                                                                                                                                                                                                                                                                                                                                                                                                                                                                                                                                                                                                                                                                                                                                                                                                                                                                                                                                                                                                                                                                                                                                                                                                                                                                                                                                                                                                                                                                                                                                                                                       | 2.83 x 2.69m | 9'4" x 8'10"   |
|     | Dressing                                                                                                                                                                                                                                                                                                                                                                                                                                                                                                                                                                                                                                                                                                                                                                                                                                                                                                                                                                                                                                                                                                                                                                                                                                                                                                                                                                                                                                                                                                                                                                                                                                                                                                                                                                                                                                                                                                                                                                                                                                                                                                                       | 2.83 x 2.75m | 9'4" x 9'0"    |
|     |                                                                                                                                                                                                                                                                                                                                                                                                                                                                                                                                                                                                                                                                                                                                                                                                                                                                                                                                                                                                                                                                                                                                                                                                                                                                                                                                                                                                                                                                                                                                                                                                                                                                                                                                                                                                                                                                                                                                                                                                                                                                                                                                |              |                |