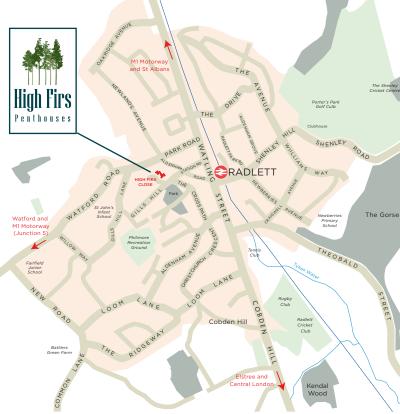

## A desirable place to live

Radlett is a popular village in Hertfordshire surrounded by beautiful countryside, yet it's close proximity to London and excellent motorway and transport links make it an ideal location. The high street offers a great selection of shops and cafés. There are many places of worship in the Village, as well as numerous leisure facilities. Proximity to outstanding state and private educational provision for all ages.

Prestigious schools such as Haberdasher's Askes, Aldenham, Edge Grove, North London Collegiate, Manor Lodge, Radlett Prep and Yavneh College are all a short car journey away.

Arguably, one of Radlett's greatest advantages are its superb transport links; both the M25 and M1 motorways are within 4 miles, making it possible to reach Stansted, Luton or Heathrow airports within 40 minutes. Likewise, excellent rail links from Radlett and the nearby Watford Junction offer rapid services into central London, St Albans City, and the North of England.

High Firs Penthouses

| L. | M1 (Junction 5)              | 2.8 miles |
|----|------------------------------|-----------|
|    | M25 (Junction 22)            | 4 miles   |
|    | intu Watford Shopping Centre | 4.5 miles |
|    | St Albans                    | 6 miles   |
| 5  | Brent Cross Shopping Centre  | 11 miles  |
|    | West End                     | 16 miles  |
| 4  | City of London               | 19 miles  |
| 7  | فليرهايور                    | 25        |