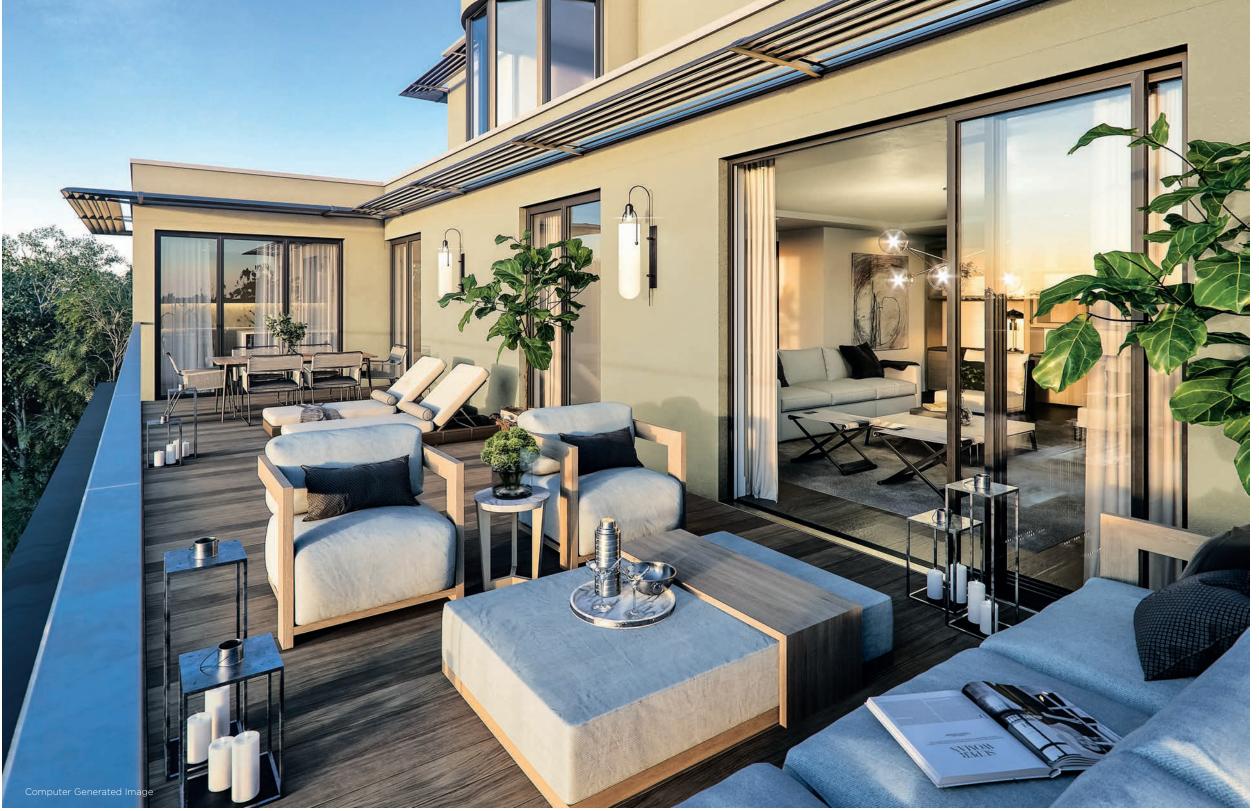

Each penthouse features impressive entertaining space with generous room sizes and a modern layout.

Level one boasts large terraces with far reaching tree top views over the surrounding area, great for those summer evenings.

#### **Patios and Sun Deck**

- External feature lighting
- Clear and frosted glass balustrading
- Mirror finish stainless steel handrails and posts
- Composite Cedar timber decking