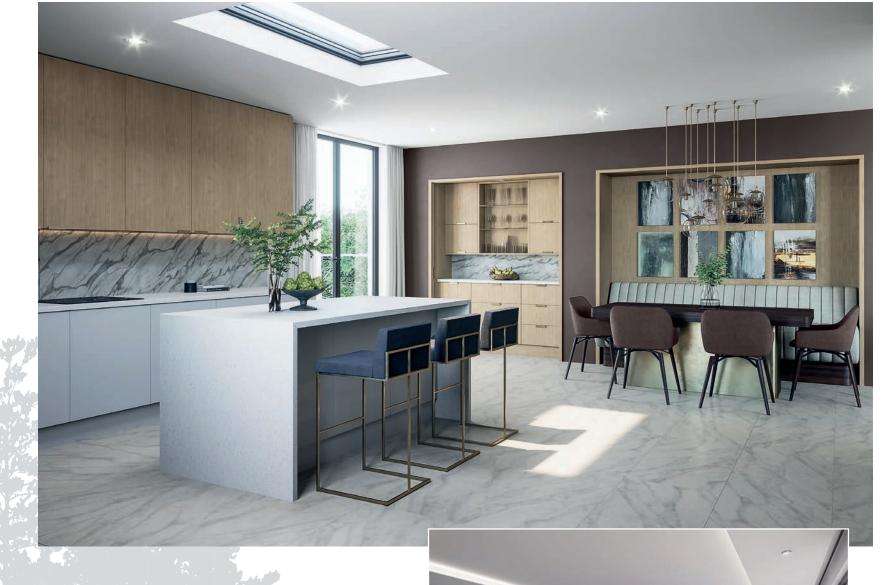

Each penthouse features impressive entertaining space with generous room sizes and a modern layout.

Level one boasts large terraces with far reaching tree top views over the surrounding area, great for those summer evenings.

#### **Living Room and Dining Room**

- Engineered timber flooring
- LED directional downlights
- Bi-fold doors to third floor patios

#### Kitchen

- Designer kitchen fittings and layout
- Bespoke sink and work surface
- Porcelain floor tiles
- High specification oven with induction hob
- Miele/Siemens fridge freezer, dishwasher and washing machine