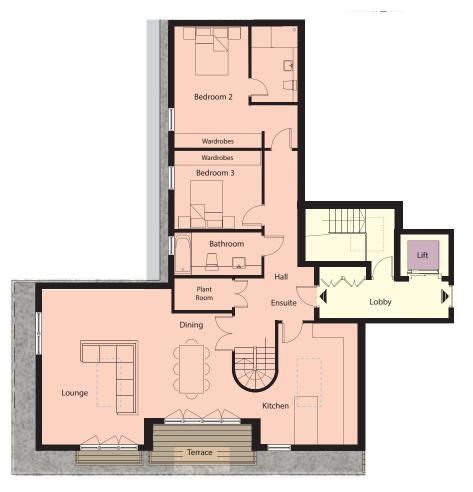

Plan not to scale. For identification or

Level One

Level Two

| Lounge           | 6.83 x 6.67m | 22'5" × 21'10" |
|------------------|--------------|----------------|
| Kitchen / Dining | 7.46 x 6.66m | 24'6" x 21'10" |
| Bedroom 2        | 4.04 x 3.77m | 13'3" x 12'4"  |
| En suite         | 2.20 x 2.02m | 7'3" x 6'7"    |
| Bedroom 3        | 4.04 x 3.35m | 13'3" x 11'0"  |
| Bathroom         | 2.88 x 2.33m | 9'5" x 7'8"    |
| Master Bedroom   | 5.11 x 4.87m | 16'9" x 16'0"  |
| En suite         | 4.30 x 3.70m | 14'1" × 12'2"  |
| Dressing         | 3.80 x 3.09m | 12'6" × 10'1"  |
|                  |              |                |

## **PENTHOUSE TWO -** 139.5 sq m / 1,502 sq ft

|     | The state of the s |              |                |
|-----|--------------------------------------------------------------------------------------------------------------------------------------------------------------------------------------------------------------------------------------------------------------------------------------------------------------------------------------------------------------------------------------------------------------------------------------------------------------------------------------------------------------------------------------------------------------------------------------------------------------------------------------------------------------------------------------------------------------------------------------------------------------------------------------------------------------------------------------------------------------------------------------------------------------------------------------------------------------------------------------------------------------------------------------------------------------------------------------------------------------------------------------------------------------------------------------------------------------------------------------------------------------------------------------------------------------------------------------------------------------------------------------------------------------------------------------------------------------------------------------------------------------------------------------------------------------------------------------------------------------------------------------------------------------------------------------------------------------------------------------------------------------------------------------------------------------------------------------------------------------------------------------------------------------------------------------------------------------------------------------------------------------------------------------------------------------------------------------------------------------------------------|--------------|----------------|
|     | Lounge                                                                                                                                                                                                                                                                                                                                                                                                                                                                                                                                                                                                                                                                                                                                                                                                                                                                                                                                                                                                                                                                                                                                                                                                                                                                                                                                                                                                                                                                                                                                                                                                                                                                                                                                                                                                                                                                                                                                                                                                                                                                                                                         | 5.02 x 4.20m | 16'6" x 13'10" |
|     | Dining                                                                                                                                                                                                                                                                                                                                                                                                                                                                                                                                                                                                                                                                                                                                                                                                                                                                                                                                                                                                                                                                                                                                                                                                                                                                                                                                                                                                                                                                                                                                                                                                                                                                                                                                                                                                                                                                                                                                                                                                                                                                                                                         | 5.02 x 3.80m | 16'6" x 12'6"  |
|     | Kitchen                                                                                                                                                                                                                                                                                                                                                                                                                                                                                                                                                                                                                                                                                                                                                                                                                                                                                                                                                                                                                                                                                                                                                                                                                                                                                                                                                                                                                                                                                                                                                                                                                                                                                                                                                                                                                                                                                                                                                                                                                                                                                                                        | 3.66 x 2.83m | 12'0" × 9'3"   |
| · . | Study                                                                                                                                                                                                                                                                                                                                                                                                                                                                                                                                                                                                                                                                                                                                                                                                                                                                                                                                                                                                                                                                                                                                                                                                                                                                                                                                                                                                                                                                                                                                                                                                                                                                                                                                                                                                                                                                                                                                                                                                                                                                                                                          | 3.99 x 3.80m | 13'1" × 12'6"  |
|     | Bedroom 2                                                                                                                                                                                                                                                                                                                                                                                                                                                                                                                                                                                                                                                                                                                                                                                                                                                                                                                                                                                                                                                                                                                                                                                                                                                                                                                                                                                                                                                                                                                                                                                                                                                                                                                                                                                                                                                                                                                                                                                                                                                                                                                      | 3.67 x 3.53m | 12'1" × 11'7"  |
|     | Bathroom                                                                                                                                                                                                                                                                                                                                                                                                                                                                                                                                                                                                                                                                                                                                                                                                                                                                                                                                                                                                                                                                                                                                                                                                                                                                                                                                                                                                                                                                                                                                                                                                                                                                                                                                                                                                                                                                                                                                                                                                                                                                                                                       | 2.26 x 2.20m | 7'5" x 7'3"    |
|     | (a)                                                                                                                                                                                                                                                                                                                                                                                                                                                                                                                                                                                                                                                                                                                                                                                                                                                                                                                                                                                                                                                                                                                                                                                                                                                                                                                                                                                                                                                                                                                                                                                                                                                                                                                                                                                                                                                                                                                                                                                                                                                                                                                            |              |                |
|     | Master Bedroom                                                                                                                                                                                                                                                                                                                                                                                                                                                                                                                                                                                                                                                                                                                                                                                                                                                                                                                                                                                                                                                                                                                                                                                                                                                                                                                                                                                                                                                                                                                                                                                                                                                                                                                                                                                                                                                                                                                                                                                                                                                                                                                 | 4.39 x 3.89m | 14'5" x 12'9"  |
|     | En suite                                                                                                                                                                                                                                                                                                                                                                                                                                                                                                                                                                                                                                                                                                                                                                                                                                                                                                                                                                                                                                                                                                                                                                                                                                                                                                                                                                                                                                                                                                                                                                                                                                                                                                                                                                                                                                                                                                                                                                                                                                                                                                                       | 2.83 x 2.69m | 9'4" x 8'10"   |
|     | Dressing                                                                                                                                                                                                                                                                                                                                                                                                                                                                                                                                                                                                                                                                                                                                                                                                                                                                                                                                                                                                                                                                                                                                                                                                                                                                                                                                                                                                                                                                                                                                                                                                                                                                                                                                                                                                                                                                                                                                                                                                                                                                                                                       | 2.83 x 2.75m | 9'4" x 9'0"    |
|     |                                                                                                                                                                                                                                                                                                                                                                                                                                                                                                                                                                                                                                                                                                                                                                                                                                                                                                                                                                                                                                                                                                                                                                                                                                                                                                                                                                                                                                                                                                                                                                                                                                                                                                                                                                                                                                                                                                                                                                                                                                                                                                                                |              |                |