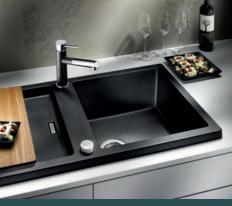

#### Kitchen

- Designer kitchen fittings and layout
- Bespoke sink and work surface
- Porcelain floor tiles
- High specification oven with induction hob
- Miele/Siemens fridge freezer, dishwasher and washing machine