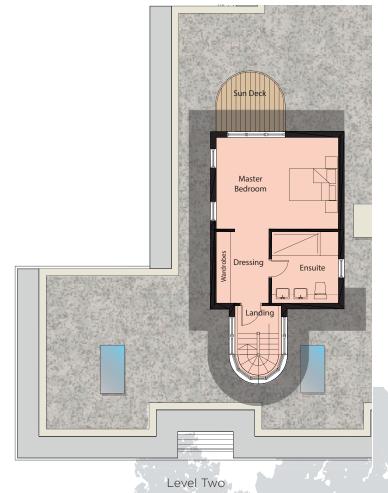

Plan not to scale. For identification or

Level One

Level Two

| Lounge           | 6.83 x 6.67m | 22'5" × 21'10" |
|------------------|--------------|----------------|
| Kitchen / Dining | 7.46 x 6.66m | 24'6" x 21'10" |
| Bedroom 2        | 4.04 x 3.77m | 13'3" x 12'4"  |
| En suite         | 2.20 x 2.02m | 7'3" x 6'7"    |
| Bedroom 3        | 4.04 x 3.35m | 13'3" x 11'0"  |
| Bathroom         | 2.88 x 2.33m | 9'5" x 7'8"    |
| Master Bedroom   | 5.11 x 4.87m | 16'9" x 16'0"  |
| En suite         | 4.30 x 3.70m | 14'1" × 12'2"  |
| Dressing         | 3.80 x 3.09m | 12'6" × 10'1"  |
|                  |              |                |

## **PENTHOUSE TWO -** 139.5 sq m / 1,502 sq ft

|     | The state of the s |              |                |
|-----|--------------------------------------------------------------------------------------------------------------------------------------------------------------------------------------------------------------------------------------------------------------------------------------------------------------------------------------------------------------------------------------------------------------------------------------------------------------------------------------------------------------------------------------------------------------------------------------------------------------------------------------------------------------------------------------------------------------------------------------------------------------------------------------------------------------------------------------------------------------------------------------------------------------------------------------------------------------------------------------------------------------------------------------------------------------------------------------------------------------------------------------------------------------------------------------------------------------------------------------------------------------------------------------------------------------------------------------------------------------------------------------------------------------------------------------------------------------------------------------------------------------------------------------------------------------------------------------------------------------------------------------------------------------------------------------------------------------------------------------------------------------------------------------------------------------------------------------------------------------------------------------------------------------------------------------------------------------------------------------------------------------------------------------------------------------------------------------------------------------------------------|--------------|----------------|
|     | Lounge                                                                                                                                                                                                                                                                                                                                                                                                                                                                                                                                                                                                                                                                                                                                                                                                                                                                                                                                                                                                                                                                                                                                                                                                                                                                                                                                                                                                                                                                                                                                                                                                                                                                                                                                                                                                                                                                                                                                                                                                                                                                                                                         | 5.02 x 4.20m | 16'6" x 13'10" |
|     | Dining                                                                                                                                                                                                                                                                                                                                                                                                                                                                                                                                                                                                                                                                                                                                                                                                                                                                                                                                                                                                                                                                                                                                                                                                                                                                                                                                                                                                                                                                                                                                                                                                                                                                                                                                                                                                                                                                                                                                                                                                                                                                                                                         | 5.02 x 3.80m | 16'6" x 12'6"  |
|     | Kitchen                                                                                                                                                                                                                                                                                                                                                                                                                                                                                                                                                                                                                                                                                                                                                                                                                                                                                                                                                                                                                                                                                                                                                                                                                                                                                                                                                                                                                                                                                                                                                                                                                                                                                                                                                                                                                                                                                                                                                                                                                                                                                                                        | 3.66 x 2.83m | 12'0" × 9'3"   |
| · . | Study                                                                                                                                                                                                                                                                                                                                                                                                                                                                                                                                                                                                                                                                                                                                                                                                                                                                                                                                                                                                                                                                                                                                                                                                                                                                                                                                                                                                                                                                                                                                                                                                                                                                                                                                                                                                                                                                                                                                                                                                                                                                                                                          | 3.99 x 3.80m | 13'1" × 12'6"  |
|     | Bedroom 2                                                                                                                                                                                                                                                                                                                                                                                                                                                                                                                                                                                                                                                                                                                                                                                                                                                                                                                                                                                                                                                                                                                                                                                                                                                                                                                                                                                                                                                                                                                                                                                                                                                                                                                                                                                                                                                                                                                                                                                                                                                                                                                      | 3.67 x 3.53m | 12'1" × 11'7"  |
|     | Bathroom                                                                                                                                                                                                                                                                                                                                                                                                                                                                                                                                                                                                                                                                                                                                                                                                                                                                                                                                                                                                                                                                                                                                                                                                                                                                                                                                                                                                                                                                                                                                                                                                                                                                                                                                                                                                                                                                                                                                                                                                                                                                                                                       | 2.26 x 2.20m | 7'5" x 7'3"    |
|     | (a)                                                                                                                                                                                                                                                                                                                                                                                                                                                                                                                                                                                                                                                                                                                                                                                                                                                                                                                                                                                                                                                                                                                                                                                                                                                                                                                                                                                                                                                                                                                                                                                                                                                                                                                                                                                                                                                                                                                                                                                                                                                                                                                            |              |                |
|     | Master Bedroom                                                                                                                                                                                                                                                                                                                                                                                                                                                                                                                                                                                                                                                                                                                                                                                                                                                                                                                                                                                                                                                                                                                                                                                                                                                                                                                                                                                                                                                                                                                                                                                                                                                                                                                                                                                                                                                                                                                                                                                                                                                                                                                 | 4.39 x 3.89m | 14'5" x 12'9"  |
|     | En suite                                                                                                                                                                                                                                                                                                                                                                                                                                                                                                                                                                                                                                                                                                                                                                                                                                                                                                                                                                                                                                                                                                                                                                                                                                                                                                                                                                                                                                                                                                                                                                                                                                                                                                                                                                                                                                                                                                                                                                                                                                                                                                                       | 2.83 x 2.69m | 9'4" x 8'10"   |
|     | Dressing                                                                                                                                                                                                                                                                                                                                                                                                                                                                                                                                                                                                                                                                                                                                                                                                                                                                                                                                                                                                                                                                                                                                                                                                                                                                                                                                                                                                                                                                                                                                                                                                                                                                                                                                                                                                                                                                                                                                                                                                                                                                                                                       | 2.83 x 2.75m | 9'4" x 9'0"    |
|     |                                                                                                                                                                                                                                                                                                                                                                                                                                                                                                                                                                                                                                                                                                                                                                                                                                                                                                                                                                                                                                                                                                                                                                                                                                                                                                                                                                                                                                                                                                                                                                                                                                                                                                                                                                                                                                                                                                                                                                                                                                                                                                                                |              |                |