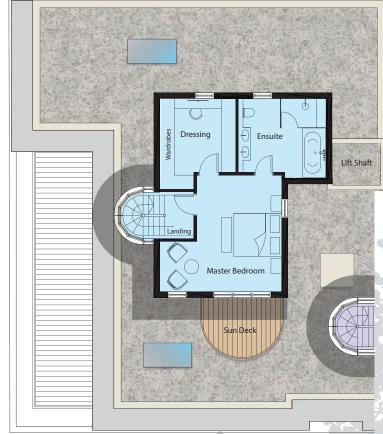

A crafted staircase up to Level 2 and the sumptuous master suite with en suite, dressing area and a private sun terrace.

High Firs Penthouses

Your new home will have a 12 year insurance-backed structural guarantee and a two-year aftercare service.

Plan not to scale. For identification or

Level One

Level Two

| Lounge           | 6.83 x 6.67m | 22'5" × 21'10" |
|------------------|--------------|----------------|
| Kitchen / Dining | 7.46 x 6.66m | 24'6" x 21'10" |
| Bedroom 2        | 4.04 x 3.77m | 13'3" x 12'4"  |
| En suite         | 2.20 x 2.02m | 7'3" x 6'7"    |
| Bedroom 3        | 4.04 x 3.35m | 13'3" x 11'0"  |
| Bathroom         | 2.88 x 2.33m | 9'5" x 7'8"    |
| Master Bedroom   | 5.11 x 4.87m | 16'9" x 16'0"  |
| En suite         | 4.30 x 3.70m | 14'1" × 12'2"  |
| Dressing         | 3.80 x 3.09m | 12'6" × 10'1"  |
|                  |              |                |