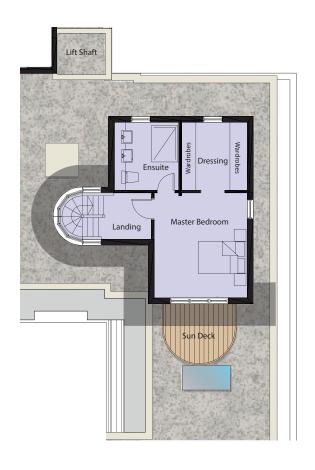

Plan not to scale. For identification or

Level One

Level Two

| Lounge           | 6.83 x 6.67m | 22'5" × 21'10" |
|------------------|--------------|----------------|
| Kitchen / Dining | 7.46 x 6.66m | 24'6" x 21'10" |
| Bedroom 2        | 4.04 x 3.77m | 13'3" x 12'4"  |
| En suite         | 2.20 x 2.02m | 7'3" x 6'7"    |
| Bedroom 3        | 4.04 x 3.35m | 13'3" x 11'0"  |
| Bathroom         | 2.88 x 2.33m | 9'5" x 7'8"    |
| Master Bedroom   | 5.11 x 4.87m | 16'9" x 16'0"  |
| En suite         | 4.30 x 3.70m | 14'1" × 12'2"  |
| Dressing         | 3.80 x 3.09m | 12'6" × 10'1"  |
|                  |              |                |

## **PENTHOUSE TWO -** 139.5 sq m / 1,502 sq ft

|     | The state of the s |              |                |
|-----|--------------------------------------------------------------------------------------------------------------------------------------------------------------------------------------------------------------------------------------------------------------------------------------------------------------------------------------------------------------------------------------------------------------------------------------------------------------------------------------------------------------------------------------------------------------------------------------------------------------------------------------------------------------------------------------------------------------------------------------------------------------------------------------------------------------------------------------------------------------------------------------------------------------------------------------------------------------------------------------------------------------------------------------------------------------------------------------------------------------------------------------------------------------------------------------------------------------------------------------------------------------------------------------------------------------------------------------------------------------------------------------------------------------------------------------------------------------------------------------------------------------------------------------------------------------------------------------------------------------------------------------------------------------------------------------------------------------------------------------------------------------------------------------------------------------------------------------------------------------------------------------------------------------------------------------------------------------------------------------------------------------------------------------------------------------------------------------------------------------------------------|--------------|----------------|
|     | Lounge                                                                                                                                                                                                                                                                                                                                                                                                                                                                                                                                                                                                                                                                                                                                                                                                                                                                                                                                                                                                                                                                                                                                                                                                                                                                                                                                                                                                                                                                                                                                                                                                                                                                                                                                                                                                                                                                                                                                                                                                                                                                                                                         | 5.02 x 4.20m | 16'6" x 13'10" |
|     | Dining                                                                                                                                                                                                                                                                                                                                                                                                                                                                                                                                                                                                                                                                                                                                                                                                                                                                                                                                                                                                                                                                                                                                                                                                                                                                                                                                                                                                                                                                                                                                                                                                                                                                                                                                                                                                                                                                                                                                                                                                                                                                                                                         | 5.02 x 3.80m | 16'6" x 12'6"  |
|     | Kitchen                                                                                                                                                                                                                                                                                                                                                                                                                                                                                                                                                                                                                                                                                                                                                                                                                                                                                                                                                                                                                                                                                                                                                                                                                                                                                                                                                                                                                                                                                                                                                                                                                                                                                                                                                                                                                                                                                                                                                                                                                                                                                                                        | 3.66 x 2.83m | 12'0" × 9'3"   |
| · . | Study                                                                                                                                                                                                                                                                                                                                                                                                                                                                                                                                                                                                                                                                                                                                                                                                                                                                                                                                                                                                                                                                                                                                                                                                                                                                                                                                                                                                                                                                                                                                                                                                                                                                                                                                                                                                                                                                                                                                                                                                                                                                                                                          | 3.99 x 3.80m | 13'1" × 12'6"  |
|     | Bedroom 2                                                                                                                                                                                                                                                                                                                                                                                                                                                                                                                                                                                                                                                                                                                                                                                                                                                                                                                                                                                                                                                                                                                                                                                                                                                                                                                                                                                                                                                                                                                                                                                                                                                                                                                                                                                                                                                                                                                                                                                                                                                                                                                      | 3.67 x 3.53m | 12'1" × 11'7"  |
|     | Bathroom                                                                                                                                                                                                                                                                                                                                                                                                                                                                                                                                                                                                                                                                                                                                                                                                                                                                                                                                                                                                                                                                                                                                                                                                                                                                                                                                                                                                                                                                                                                                                                                                                                                                                                                                                                                                                                                                                                                                                                                                                                                                                                                       | 2.26 x 2.20m | 7'5" x 7'3"    |
|     | (a)                                                                                                                                                                                                                                                                                                                                                                                                                                                                                                                                                                                                                                                                                                                                                                                                                                                                                                                                                                                                                                                                                                                                                                                                                                                                                                                                                                                                                                                                                                                                                                                                                                                                                                                                                                                                                                                                                                                                                                                                                                                                                                                            |              |                |
|     | Master Bedroom                                                                                                                                                                                                                                                                                                                                                                                                                                                                                                                                                                                                                                                                                                                                                                                                                                                                                                                                                                                                                                                                                                                                                                                                                                                                                                                                                                                                                                                                                                                                                                                                                                                                                                                                                                                                                                                                                                                                                                                                                                                                                                                 | 4.39 x 3.89m | 14'5" x 12'9"  |
|     | En suite                                                                                                                                                                                                                                                                                                                                                                                                                                                                                                                                                                                                                                                                                                                                                                                                                                                                                                                                                                                                                                                                                                                                                                                                                                                                                                                                                                                                                                                                                                                                                                                                                                                                                                                                                                                                                                                                                                                                                                                                                                                                                                                       | 2.83 x 2.69m | 9'4" x 8'10"   |
|     | Dressing                                                                                                                                                                                                                                                                                                                                                                                                                                                                                                                                                                                                                                                                                                                                                                                                                                                                                                                                                                                                                                                                                                                                                                                                                                                                                                                                                                                                                                                                                                                                                                                                                                                                                                                                                                                                                                                                                                                                                                                                                                                                                                                       | 2.83 x 2.75m | 9'4" x 9'0"    |
|     |                                                                                                                                                                                                                                                                                                                                                                                                                                                                                                                                                                                                                                                                                                                                                                                                                                                                                                                                                                                                                                                                                                                                                                                                                                                                                                                                                                                                                                                                                                                                                                                                                                                                                                                                                                                                                                                                                                                                                                                                                                                                                                                                |              |                |