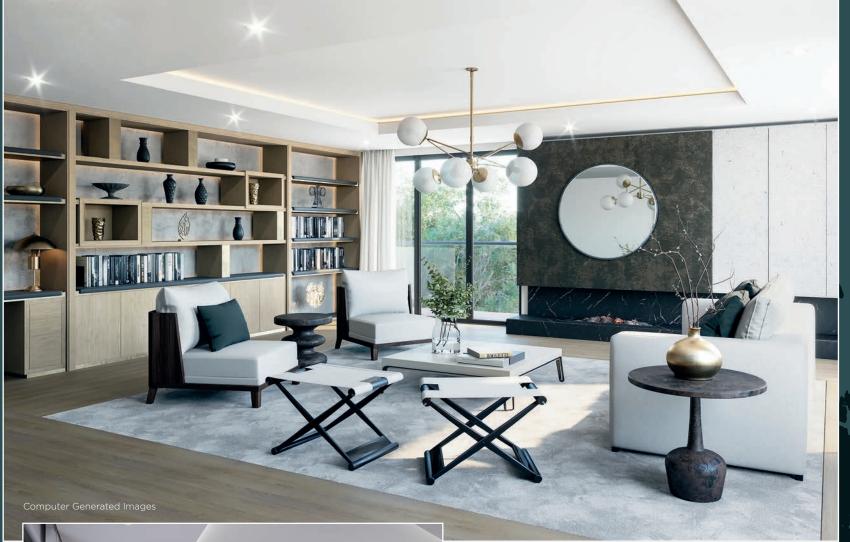

#### **Living Room and Dining Room**

- Engineered timber flooring
- LED directional downlights
- Bi-fold doors to third floor patios