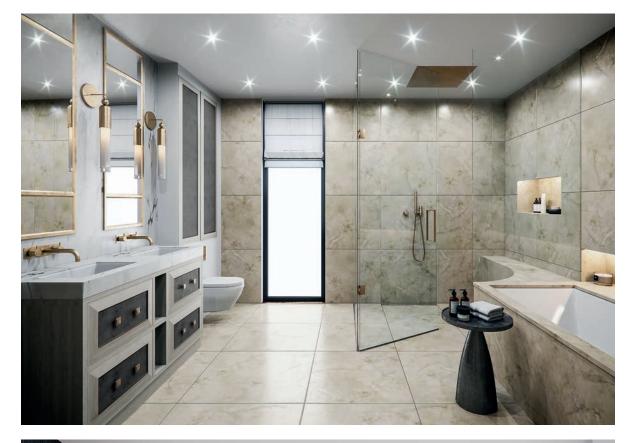

#### Bathroom/Cloakroom/En-suites

- Bespoke baths, basins and vanity units
- Grohe and Hansgrohe taps and shower heads
- White wall hung WC's with 'soft-close' seats
- Glazed 'walk-in' shower
- Heated steel towel rails
- Fully tiled bathrooms