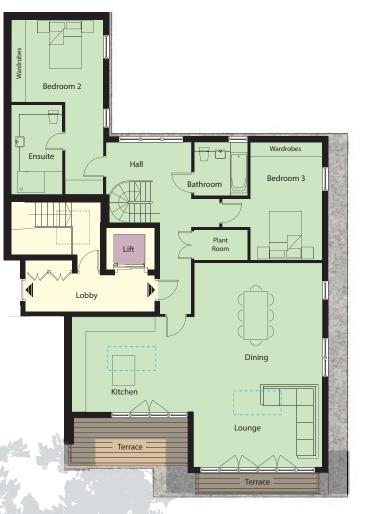

Plan not to scale. For identification or

Level One

Level Two

| Lounge           | 6.83 x 6.67m | 22'5" × 21'10" |
|------------------|--------------|----------------|
| Kitchen / Dining | 7.46 x 6.66m | 24'6" x 21'10" |
| Bedroom 2        | 4.04 x 3.77m | 13'3" x 12'4"  |
| En suite         | 2.20 x 2.02m | 7'3" x 6'7"    |
| Bedroom 3        | 4.04 x 3.35m | 13'3" x 11'0"  |
| Bathroom         | 2.88 x 2.33m | 9'5" x 7'8"    |
| Master Bedroom   | 5.11 x 4.87m | 16'9" x 16'0"  |
| En suite         | 4.30 x 3.70m | 14'1" × 12'2"  |
| Dressing         | 3.80 x 3.09m | 12'6" × 10'1"  |
|                  |              |                |

## **PENTHOUSE TWO -** 139.5 sq m / 1,502 sq ft

|     | The state of the s |              |                |
|-----|--------------------------------------------------------------------------------------------------------------------------------------------------------------------------------------------------------------------------------------------------------------------------------------------------------------------------------------------------------------------------------------------------------------------------------------------------------------------------------------------------------------------------------------------------------------------------------------------------------------------------------------------------------------------------------------------------------------------------------------------------------------------------------------------------------------------------------------------------------------------------------------------------------------------------------------------------------------------------------------------------------------------------------------------------------------------------------------------------------------------------------------------------------------------------------------------------------------------------------------------------------------------------------------------------------------------------------------------------------------------------------------------------------------------------------------------------------------------------------------------------------------------------------------------------------------------------------------------------------------------------------------------------------------------------------------------------------------------------------------------------------------------------------------------------------------------------------------------------------------------------------------------------------------------------------------------------------------------------------------------------------------------------------------------------------------------------------------------------------------------------------|--------------|----------------|
|     | Lounge                                                                                                                                                                                                                                                                                                                                                                                                                                                                                                                                                                                                                                                                                                                                                                                                                                                                                                                                                                                                                                                                                                                                                                                                                                                                                                                                                                                                                                                                                                                                                                                                                                                                                                                                                                                                                                                                                                                                                                                                                                                                                                                         | 5.02 x 4.20m | 16'6" x 13'10" |
|     | Dining                                                                                                                                                                                                                                                                                                                                                                                                                                                                                                                                                                                                                                                                                                                                                                                                                                                                                                                                                                                                                                                                                                                                                                                                                                                                                                                                                                                                                                                                                                                                                                                                                                                                                                                                                                                                                                                                                                                                                                                                                                                                                                                         | 5.02 x 3.80m | 16'6" x 12'6"  |
|     | Kitchen                                                                                                                                                                                                                                                                                                                                                                                                                                                                                                                                                                                                                                                                                                                                                                                                                                                                                                                                                                                                                                                                                                                                                                                                                                                                                                                                                                                                                                                                                                                                                                                                                                                                                                                                                                                                                                                                                                                                                                                                                                                                                                                        | 3.66 x 2.83m | 12'0" × 9'3"   |
| · . | Study                                                                                                                                                                                                                                                                                                                                                                                                                                                                                                                                                                                                                                                                                                                                                                                                                                                                                                                                                                                                                                                                                                                                                                                                                                                                                                                                                                                                                                                                                                                                                                                                                                                                                                                                                                                                                                                                                                                                                                                                                                                                                                                          | 3.99 x 3.80m | 13'1" × 12'6"  |
|     | Bedroom 2                                                                                                                                                                                                                                                                                                                                                                                                                                                                                                                                                                                                                                                                                                                                                                                                                                                                                                                                                                                                                                                                                                                                                                                                                                                                                                                                                                                                                                                                                                                                                                                                                                                                                                                                                                                                                                                                                                                                                                                                                                                                                                                      | 3.67 x 3.53m | 12'1" × 11'7"  |
|     | Bathroom                                                                                                                                                                                                                                                                                                                                                                                                                                                                                                                                                                                                                                                                                                                                                                                                                                                                                                                                                                                                                                                                                                                                                                                                                                                                                                                                                                                                                                                                                                                                                                                                                                                                                                                                                                                                                                                                                                                                                                                                                                                                                                                       | 2.26 x 2.20m | 7'5" x 7'3"    |
|     | (a)                                                                                                                                                                                                                                                                                                                                                                                                                                                                                                                                                                                                                                                                                                                                                                                                                                                                                                                                                                                                                                                                                                                                                                                                                                                                                                                                                                                                                                                                                                                                                                                                                                                                                                                                                                                                                                                                                                                                                                                                                                                                                                                            |              |                |
|     | Master Bedroom                                                                                                                                                                                                                                                                                                                                                                                                                                                                                                                                                                                                                                                                                                                                                                                                                                                                                                                                                                                                                                                                                                                                                                                                                                                                                                                                                                                                                                                                                                                                                                                                                                                                                                                                                                                                                                                                                                                                                                                                                                                                                                                 | 4.39 x 3.89m | 14'5" x 12'9"  |
|     | En suite                                                                                                                                                                                                                                                                                                                                                                                                                                                                                                                                                                                                                                                                                                                                                                                                                                                                                                                                                                                                                                                                                                                                                                                                                                                                                                                                                                                                                                                                                                                                                                                                                                                                                                                                                                                                                                                                                                                                                                                                                                                                                                                       | 2.83 x 2.69m | 9'4" x 8'10"   |
|     | Dressing                                                                                                                                                                                                                                                                                                                                                                                                                                                                                                                                                                                                                                                                                                                                                                                                                                                                                                                                                                                                                                                                                                                                                                                                                                                                                                                                                                                                                                                                                                                                                                                                                                                                                                                                                                                                                                                                                                                                                                                                                                                                                                                       | 2.83 x 2.75m | 9'4" x 9'0"    |
|     |                                                                                                                                                                                                                                                                                                                                                                                                                                                                                                                                                                                                                                                                                                                                                                                                                                                                                                                                                                                                                                                                                                                                                                                                                                                                                                                                                                                                                                                                                                                                                                                                                                                                                                                                                                                                                                                                                                                                                                                                                                                                                                                                |              |                |