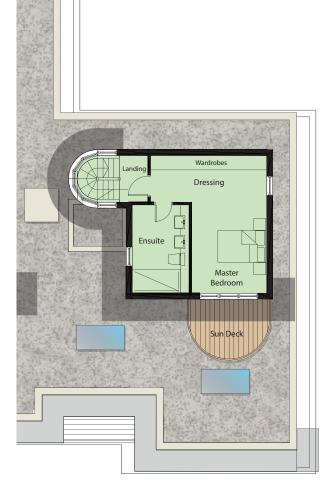

A crafted staircase up to Level 2 and the sumptuous master suite with en suite, dressing area and a private sun terrace.

High Firs Penthouses

Your new home will have a 12 year insurance-backed structural guarantee and a two-year aftercare service.

Plan not to scale. For identification or

Level One

Level Two

| Lounge           | 6.83 x 6.67m | 22'5" × 21'10" |
|------------------|--------------|----------------|
| Kitchen / Dining | 7.46 x 6.66m | 24'6" x 21'10" |
| Bedroom 2        | 4.04 x 3.77m | 13'3" x 12'4"  |
| En suite         | 2.20 x 2.02m | 7'3" x 6'7"    |
| Bedroom 3        | 4.04 x 3.35m | 13'3" x 11'0"  |
| Bathroom         | 2.88 x 2.33m | 9'5" x 7'8"    |
| Master Bedroom   | 5.11 x 4.87m | 16'9" x 16'0"  |
| En suite         | 4.30 x 3.70m | 14'1" × 12'2"  |
| Dressing         | 3.80 x 3.09m | 12'6" × 10'1"  |
|                  |              |                |

## **PENTHOUSE TWO -** 139.5 sq m / 1,502 sq ft

|     | The state of the s |              |                |
|-----|--------------------------------------------------------------------------------------------------------------------------------------------------------------------------------------------------------------------------------------------------------------------------------------------------------------------------------------------------------------------------------------------------------------------------------------------------------------------------------------------------------------------------------------------------------------------------------------------------------------------------------------------------------------------------------------------------------------------------------------------------------------------------------------------------------------------------------------------------------------------------------------------------------------------------------------------------------------------------------------------------------------------------------------------------------------------------------------------------------------------------------------------------------------------------------------------------------------------------------------------------------------------------------------------------------------------------------------------------------------------------------------------------------------------------------------------------------------------------------------------------------------------------------------------------------------------------------------------------------------------------------------------------------------------------------------------------------------------------------------------------------------------------------------------------------------------------------------------------------------------------------------------------------------------------------------------------------------------------------------------------------------------------------------------------------------------------------------------------------------------------------|--------------|----------------|
|     | Lounge                                                                                                                                                                                                                                                                                                                                                                                                                                                                                                                                                                                                                                                                                                                                                                                                                                                                                                                                                                                                                                                                                                                                                                                                                                                                                                                                                                                                                                                                                                                                                                                                                                                                                                                                                                                                                                                                                                                                                                                                                                                                                                                         | 5.02 x 4.20m | 16'6" x 13'10" |
|     | Dining                                                                                                                                                                                                                                                                                                                                                                                                                                                                                                                                                                                                                                                                                                                                                                                                                                                                                                                                                                                                                                                                                                                                                                                                                                                                                                                                                                                                                                                                                                                                                                                                                                                                                                                                                                                                                                                                                                                                                                                                                                                                                                                         | 5.02 x 3.80m | 16'6" x 12'6"  |
|     | Kitchen                                                                                                                                                                                                                                                                                                                                                                                                                                                                                                                                                                                                                                                                                                                                                                                                                                                                                                                                                                                                                                                                                                                                                                                                                                                                                                                                                                                                                                                                                                                                                                                                                                                                                                                                                                                                                                                                                                                                                                                                                                                                                                                        | 3.66 x 2.83m | 12'0" × 9'3"   |
| · . | Study                                                                                                                                                                                                                                                                                                                                                                                                                                                                                                                                                                                                                                                                                                                                                                                                                                                                                                                                                                                                                                                                                                                                                                                                                                                                                                                                                                                                                                                                                                                                                                                                                                                                                                                                                                                                                                                                                                                                                                                                                                                                                                                          | 3.99 x 3.80m | 13'1" × 12'6"  |
|     | Bedroom 2                                                                                                                                                                                                                                                                                                                                                                                                                                                                                                                                                                                                                                                                                                                                                                                                                                                                                                                                                                                                                                                                                                                                                                                                                                                                                                                                                                                                                                                                                                                                                                                                                                                                                                                                                                                                                                                                                                                                                                                                                                                                                                                      | 3.67 x 3.53m | 12'1" × 11'7"  |
|     | Bathroom                                                                                                                                                                                                                                                                                                                                                                                                                                                                                                                                                                                                                                                                                                                                                                                                                                                                                                                                                                                                                                                                                                                                                                                                                                                                                                                                                                                                                                                                                                                                                                                                                                                                                                                                                                                                                                                                                                                                                                                                                                                                                                                       | 2.26 x 2.20m | 7'5" x 7'3"    |
|     | (a)                                                                                                                                                                                                                                                                                                                                                                                                                                                                                                                                                                                                                                                                                                                                                                                                                                                                                                                                                                                                                                                                                                                                                                                                                                                                                                                                                                                                                                                                                                                                                                                                                                                                                                                                                                                                                                                                                                                                                                                                                                                                                                                            |              |                |
|     | Master Bedroom                                                                                                                                                                                                                                                                                                                                                                                                                                                                                                                                                                                                                                                                                                                                                                                                                                                                                                                                                                                                                                                                                                                                                                                                                                                                                                                                                                                                                                                                                                                                                                                                                                                                                                                                                                                                                                                                                                                                                                                                                                                                                                                 | 4.39 x 3.89m | 14'5" x 12'9"  |
|     | En suite                                                                                                                                                                                                                                                                                                                                                                                                                                                                                                                                                                                                                                                                                                                                                                                                                                                                                                                                                                                                                                                                                                                                                                                                                                                                                                                                                                                                                                                                                                                                                                                                                                                                                                                                                                                                                                                                                                                                                                                                                                                                                                                       | 2.83 x 2.69m | 9'4" x 8'10"   |
|     | Dressing                                                                                                                                                                                                                                                                                                                                                                                                                                                                                                                                                                                                                                                                                                                                                                                                                                                                                                                                                                                                                                                                                                                                                                                                                                                                                                                                                                                                                                                                                                                                                                                                                                                                                                                                                                                                                                                                                                                                                                                                                                                                                                                       | 2.83 x 2.75m | 9'4" x 9'0"    |
|     |                                                                                                                                                                                                                                                                                                                                                                                                                                                                                                                                                                                                                                                                                                                                                                                                                                                                                                                                                                                                                                                                                                                                                                                                                                                                                                                                                                                                                                                                                                                                                                                                                                                                                                                                                                                                                                                                                                                                                                                                                                                                                                                                |              |                |