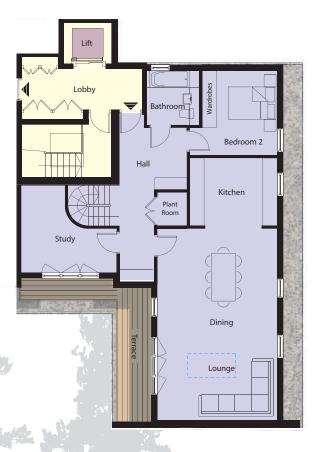

Plans are for indicative purposes and not to scale.

Measurements have been taken from Architect's plans and represent maximum dimensions, including into wardrobe areas.

Level One

| Lounge/Dining  | 9.15 x 6.52m | 30'0" x 21'5  |
|----------------|--------------|---------------|
| Kitchen        | 5.07 x 4.08m | 16'8" x 13'5  |
| Bedroom 2      | 5.16 x 5.10m | 16'11" x 16'9 |
| En suite       | 3.19 x 1.95m | 10'6" x 6'5   |
| Bedroom 3      | 3.65 x 3.30m | 12'0" x 10'10 |
| Bathroom       | 3.65 x 1.79m | 12'0" x 5'10  |
|                |              | 5             |
| Master Bedroom | 5.11 x 3.83m | 16'9" x 12'7  |
| En suite       | 2.98 x 2.79m | 9'9" x 9'2    |
| Dressing       | 2.98 x 2.20m | 9'9" x 7'3    |
|                |              |               |

Level One Level Two